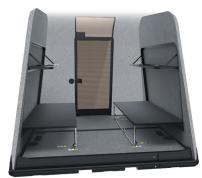

#### **Exo Models**

Sleeper 2

2 Large single beds (sleeps 2) 2 Shelves w/reading lamps

Sleeper 4

2 Bunk Beds (sleeps 4)

Pro

- 2 Desks
- 2 Shelves w/reading lamps

U.S. Patent 8,042,562. Domestic and foreign patents pending. Copyright © 2016 Reaction, inc. All rights reserved.