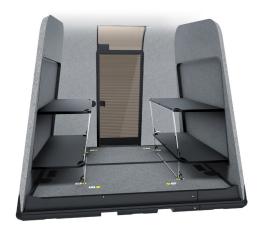

### Modern Amenities

The standard Exo configuration comes with interior LED lighting, a digital address display, locking doors, powered fans, and standard power outlets.

All furniture is modular and comes pre-installed in each Exo. Additional accessories, like HVAC, are available upon request.

#### **Exo Models**

Sleeper 2

2 Large single beds (sleeps 2) 2 Shelves w/reading lamps

Sleeper 4

2 Bunk Beds (sleeps 4)

Pro

- 2 Desks
- 2 Shelves w/reading lamps

U.S. Patent 8,042,562. Domestic and foreign patents pending. Copyright © 2016 Reaction, inc. All rights reserved.