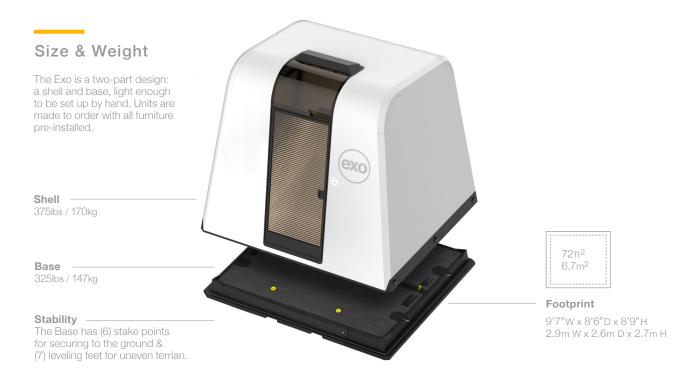

## Easy to Set Up

An Exo consists of two fully assembled parts: a shell and base. Lightweight enough to be carried by hand, an Exo can be set up by four people in 2 minutes or less without the need for heavy equipment or tools. Just fold down the beds or furniture from the walls and plug in the unit.

### Modern Amenities

The standard Exo configuration comes with interior LED lighting, a digital address display, locking doors, powered fans, and standard power outlets.

All furniture is modular and comes pre-installed in each Exo. Additional accessories, like HVAC, are available upon request.

## The Exo Housing System Specifications