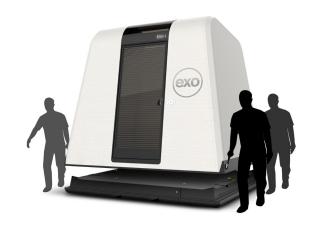

## Easy to Set Up

An Exo consists of two fully assembled parts: a shell and base. Lightweight enough to be carried by hand, an Exo can be set up by four people in 2 minutes or less without the need for heavy equipment or tools. Just fold down the beds or furniture from the walls and plug in the unit.

## The Exo Housing System Specifications