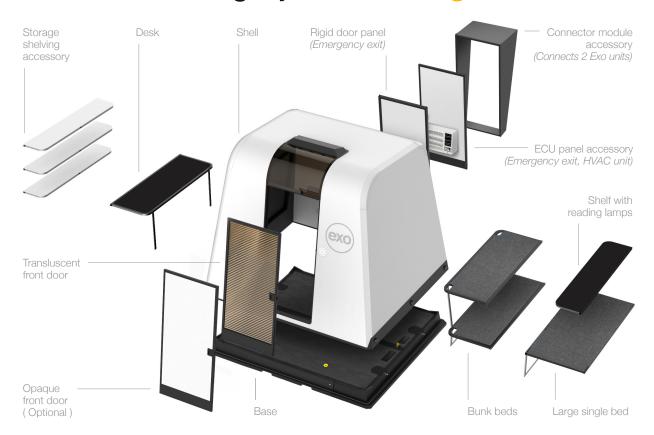

### Modern Amenities

The standard Exo configuration comes with interior LED lighting, a digital address display, locking doors, powered fans, and standard power outlets.

All furniture is modular and comes pre-installed in each Exo. Additional accessories, like HVAC, are available upon request.

# The Exo Housing System Configurations

#### **Exo Models**

Sleeper 2

2 Large single beds (sleeps 2) 2 Shelves w/reading lamps

Sleeper 4

2 Bunk Beds (sleeps 4)

Pro

- 2 Desks
- 2 Shelves w/reading lamps

U.S. Patent 8,042,562. Domestic and foreign patents pending. Copyright © 2016 Reaction, inc. All rights reserved.