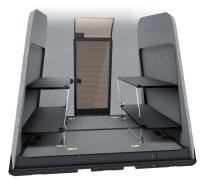

#### **Exo Models**

Sleeper 2

2 Large single beds (sleeps 2) 2 Shelves w/reading lamps

Sleeper 4

2 Bunk Beds (sleeps 4)

Pro

- 2 Desks
- 2 Shelves w/reading lamps

U.S. Patent 8,042,562. Domestic and foreign patents pending. Copyright © 2016 Reaction, inc. All rights reserved.