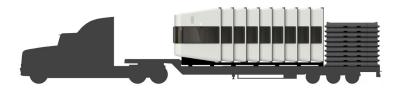

# Rapidly Deployable

Inspired by a sleeve of coffee cups, Exos stack together for efficient storage and transportation. 9 Exos fit on a single trailer, offering over 3 times more housing per truckload than a modified shipping container or trailer. The units can be moved over any US interstate highway without a wide load designation or special permitting. They can also be shipped via rail, cargo ship or even air lifted via cargo aircraft.