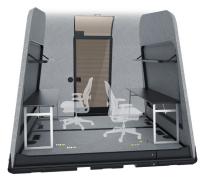

#### **Exo Models**

Sleeper 2

2 Large single beds (sleeps 2) 2 Shelves w/reading lamps

Sleeper 4

2 Bunk Beds (sleeps 4)

Pro

- 2 Desks
- 2 Shelves w/reading lamps

U.S. Patent 8,042,562. Domestic and foreign patents pending. Copyright © 2016 Reaction, inc. All rights reserved.